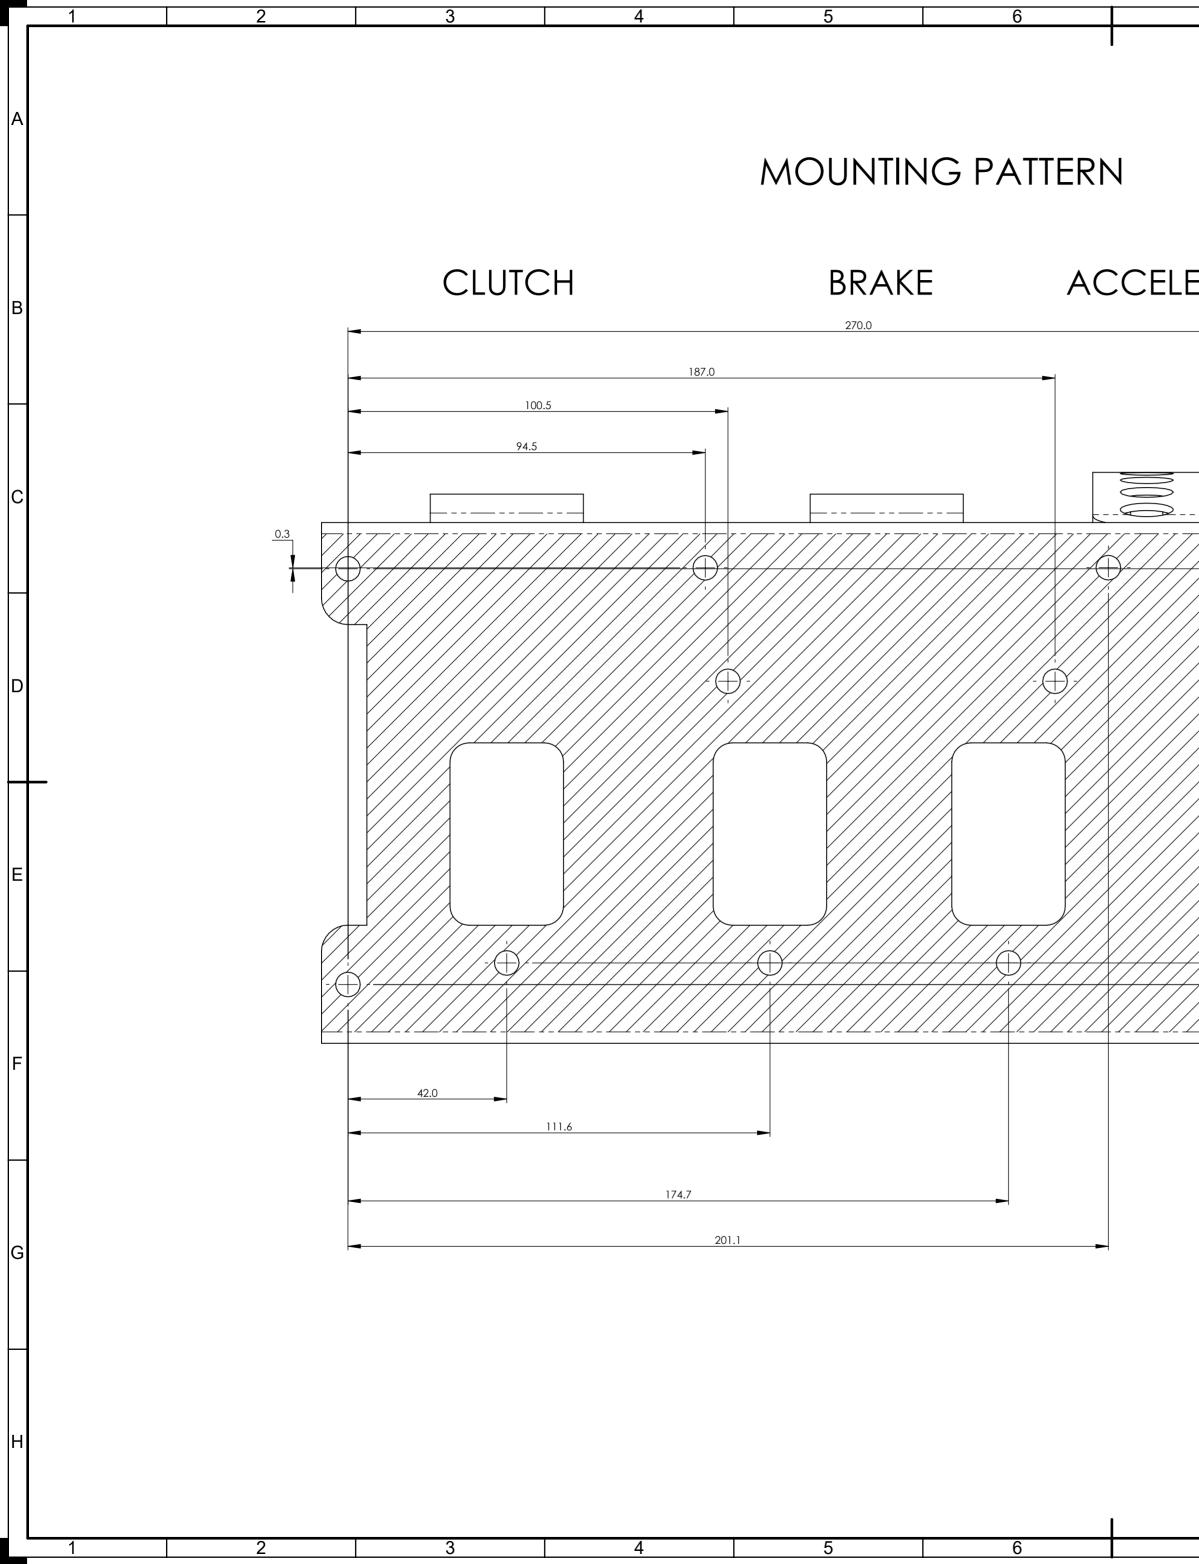

|   | 1                                  | 2 | 3           | 4     | 5                                                                                                                                                                                                                                        | 6                                          | 7                                                                                                                                                                                                        |                                                                                                                         | 8                                                         |
|---|------------------------------------|---|-------------|-------|------------------------------------------------------------------------------------------------------------------------------------------------------------------------------------------------------------------------------------------|--------------------------------------------|----------------------------------------------------------------------------------------------------------------------------------------------------------------------------------------------------------|-------------------------------------------------------------------------------------------------------------------------|-----------------------------------------------------------|
| А |                                    |   |             |       | I                                                                                                                                                                                                                                        |                                            |                                                                                                                                                                                                          |                                                                                                                         |                                                           |
| В |                                    |   | ACCELERATOR |       |                                                                                                                                                                                                                                          |                                            |                                                                                                                                                                                                          |                                                                                                                         |                                                           |
| С | <b>≜</b>                           |   |             |       |                                                                                                                                                                                                                                          |                                            |                                                                                                                                                                                                          |                                                                                                                         |                                                           |
| D | 270.5 261.5<br>MAX PEDAL MIN PEDAL |   |             | 271.6 |                                                                                                                                                                                                                                          |                                            |                                                                                                                                                                                                          |                                                                                                                         |                                                           |
| E |                                    |   |             |       |                                                                                                                                                                                                                                          | 98.1                                       |                                                                                                                                                                                                          | Issue: Description:   01 First Issue                                                                                    | Ref:     Mod by:     Date:       ##     HA     21/09/2022 |
| F |                                    |   |             |       | Material:<br>Unless Otherwise Stated:<br>Linear Tol.: ±0.25,<br>Angular Tol.: 0*30'<br>Surface Finish: 0.8µm<br>All Dimensions: mm<br>External Rads: 0.25<br>Internal Rads: 0.25<br>BREAK ALL SHARP EDGES<br>Approx Weight:<br>1458.81 g | rawing Produced In<br>ordance With: BS8888 | and any information or<br>aterial set out on it<br>lential and copyright property<br>and MUST NOT BE<br>(COPIED, LOANED in whole or part<br>y purpose without the<br>ssion of OBP LTD.<br>y Confidential | Description:<br>Pedal Box Assemble<br>Drawn by:<br>Huw Arnold<br>Opposite hand part number:<br>Part Number:<br>OBPVIC01 | Drawn Date:<br><b>21/09/2022</b>                          |
|   | 1                                  | 2 | 3           | 4     | 5                                                                                                                                                                                                                                        | 6                                          | 7                                                                                                                                                                                                        | <u> </u>                                                                                                                | 8                                                         |

| 7 8    |                    | 9                                                                                                               |                                            | 10                                                                                                                                                                                                                                                                                           | ,    | 1                                                                                        |                          | 12                  |             |
|--------|--------------------|-----------------------------------------------------------------------------------------------------------------|--------------------------------------------|----------------------------------------------------------------------------------------------------------------------------------------------------------------------------------------------------------------------------------------------------------------------------------------------|------|------------------------------------------------------------------------------------------|--------------------------|---------------------|-------------|
|        |                    |                                                                                                                 |                                            |                                                                                                                                                                                                                                                                                              |      |                                                                                          |                          |                     | А           |
| ERATOR |                    |                                                                                                                 |                                            |                                                                                                                                                                                                                                                                                              |      |                                                                                          |                          |                     | в           |
|        | Ø 6.5<br>11 PLACES |                                                                                                                 |                                            |                                                                                                                                                                                                                                                                                              |      |                                                                                          |                          |                     | С           |
|        | 110.0              |                                                                                                                 |                                            |                                                                                                                                                                                                                                                                                              |      |                                                                                          |                          |                     | D           |
|        |                    |                                                                                                                 |                                            |                                                                                                                                                                                                                                                                                              |      |                                                                                          |                          |                     | E           |
|        | 5.7                |                                                                                                                 |                                            |                                                                                                                                                                                                                                                                                              |      |                                                                                          |                          |                     | F           |
|        |                    |                                                                                                                 |                                            |                                                                                                                                                                                                                                                                                              |      | Issue: Description:<br>01 First Issue                                                    | Ref:                     | Date:<br>21/09/2022 | G           |
|        | 1458.81            | sions: mm<br>Rads: 0.25<br>tads: 0.25<br>HARP EDGES<br>eight: Drawing Pr<br>G Accordance V<br>Method: Sheet Siz | roduced In I<br>Vith: <b>BS8888</b><br>ze: | This drawing and any informa<br>descriptive material set out o<br>are the confidential and copy<br>of <b>OBP LTD</b> . © and MUST N<br>DISCLOSED, COPIED, LOA<br>or used for any purpose with<br>written permission of <b>OBP L</b> <sup>-</sup><br><b>Company Confident</b><br>Legal Owner: | tial | Description:<br>Pedal Box Assem<br>Drawn by:<br>Huw Arnold<br>Opposite hand part number: | Drawn Date:<br>21/09/202 | 22                  | -<br>-<br>- |
| 7 8    |                    | 9                                                                                                               | <b>42</b>                                  | 10                                                                                                                                                                                                                                                                                           | •    | OBPVIC01                                                                                 | 2 of 2                   | <b>1</b>            |             |