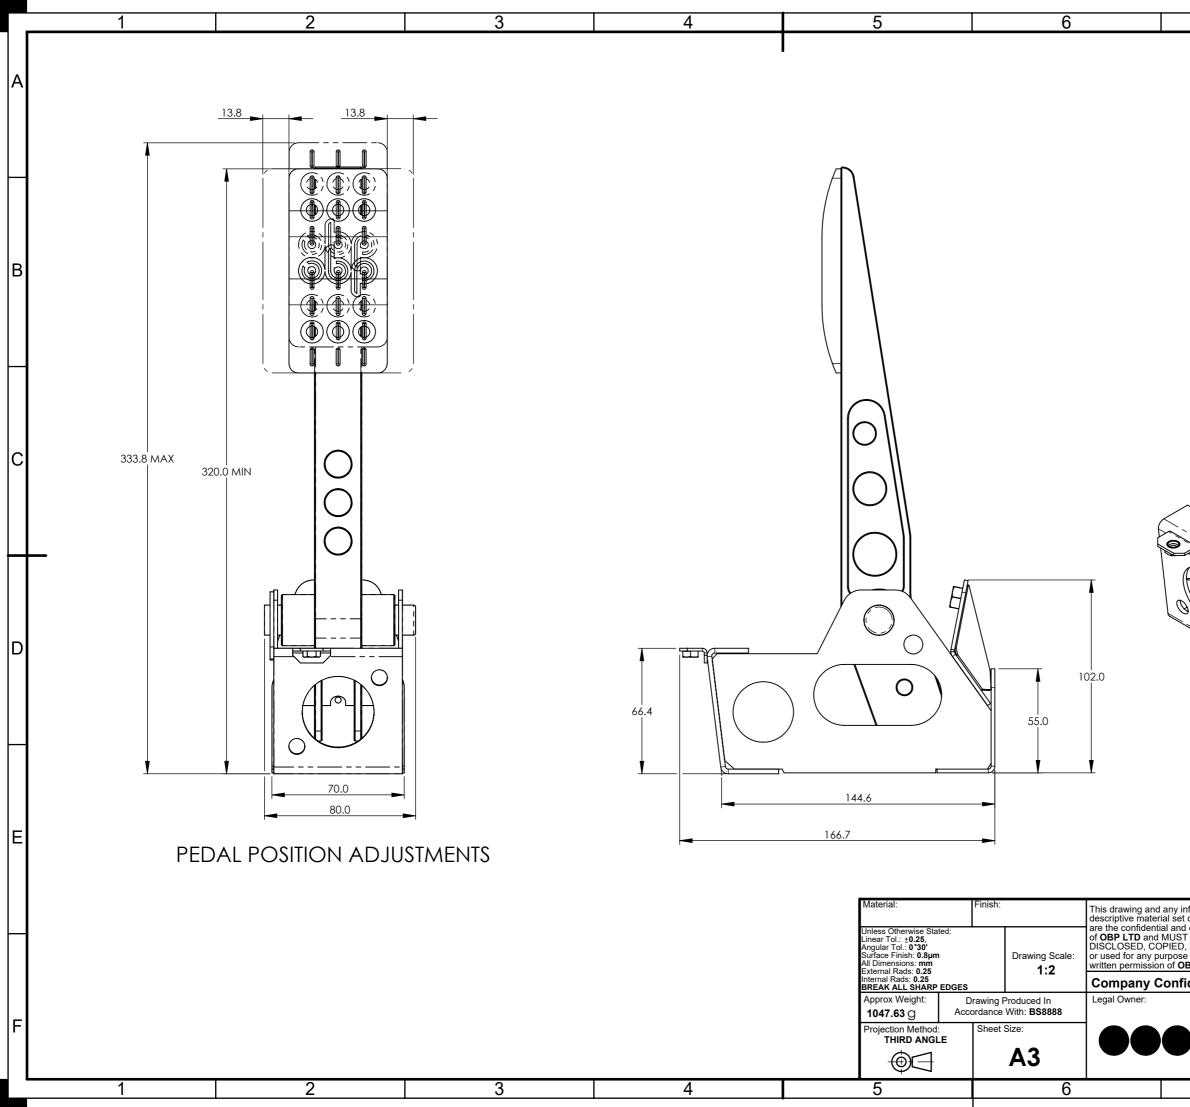

|                                                                                                | -04 -0-0<br>00-00-000                                |                           |                           |               |                     | B |
|------------------------------------------------------------------------------------------------|------------------------------------------------------|---------------------------|---------------------------|---------------|---------------------|---|
|                                                                                                |                                                      |                           |                           |               |                     | С |
|                                                                                                |                                                      |                           |                           | y             |                     | D |
|                                                                                                | Issue: De<br>01                                      | scription:<br>First Issue | Ref:<br>##                | Mod by:<br>HA | Date:<br>27/07/2022 | E |
| nformation or<br>t out on it<br>d copyright property<br>T NOT BE<br>), LOANED in whole or part | Description:<br>Pedal Box Assembly                   |                           |                           |               |                     |   |
| e without the<br>BBP LTD.<br>Fidential                                                         | Drawn by:<br>Huw Arnold<br>Opposite hand part number |                           | Drawn Date:<br>27/07/2022 |               |                     |   |
| obp                                                                                            | Part Number:<br>OBP0045PRC                           |                           | Sheet: Issue:<br>1 of 1 1 |               |                     | F |
| 7                                                                                              |                                                      |                           | 8                         | }             |                     |   |