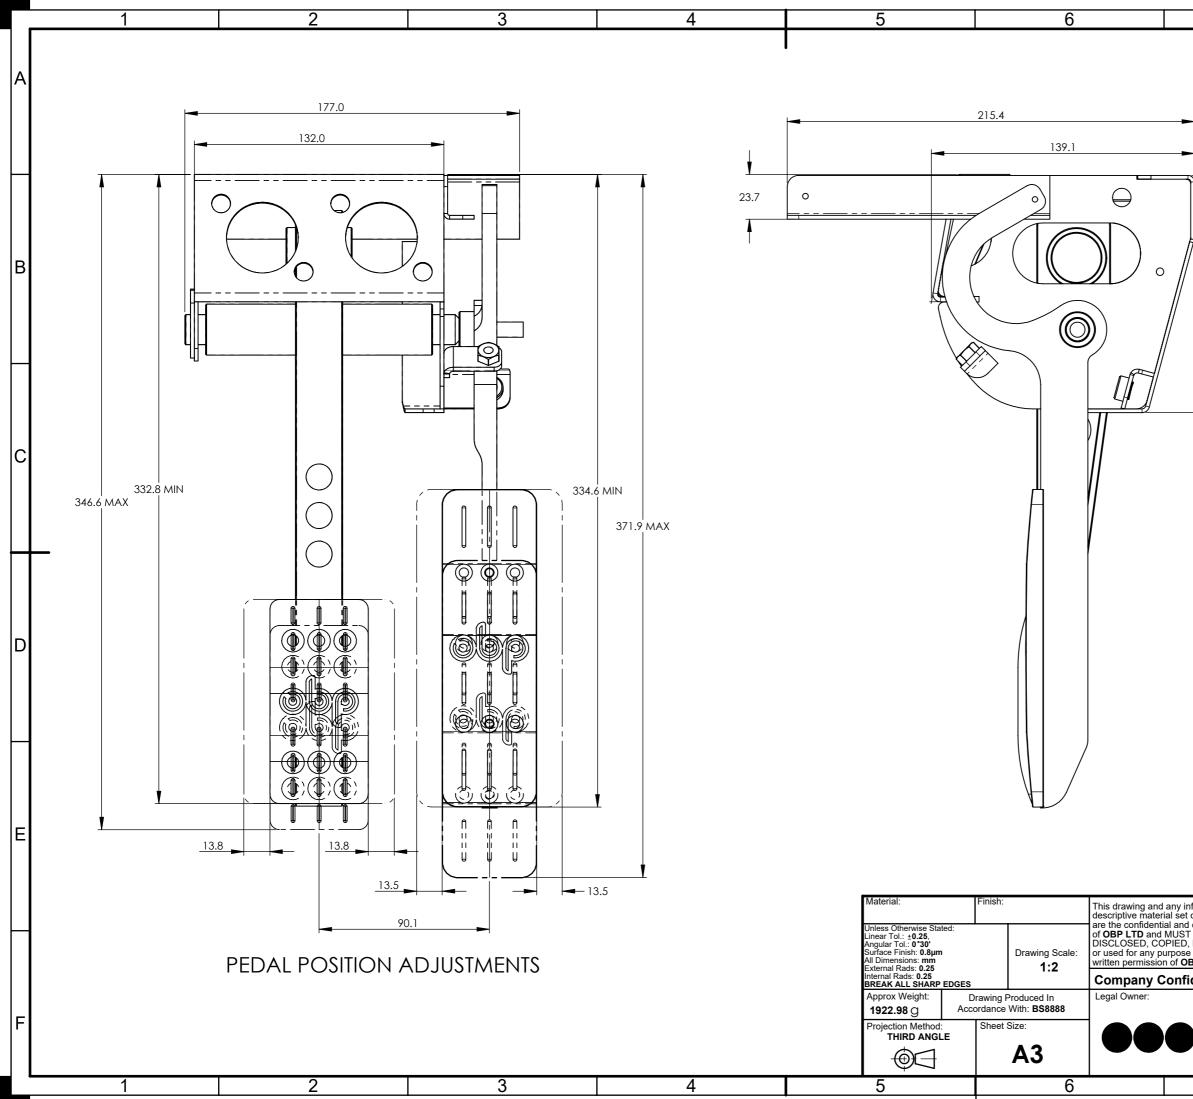

| 7                                                                                                                           | 8                                                    |                                            |          |               |                        |            | _ |
|-----------------------------------------------------------------------------------------------------------------------------|------------------------------------------------------|--------------------------------------------|----------|---------------|------------------------|------------|---|
|                                                                                                                             |                                                      |                                            |          |               |                        |            | А |
| 125.5                                                                                                                       |                                                      | aco la |          |               | Ż                      |            | В |
|                                                                                                                             |                                                      | 194 <b>9</b> 49-1                          |          |               |                        |            | С |
|                                                                                                                             |                                                      |                                            |          |               |                        |            | D |
| 1                                                                                                                           | Issue:                                               | Descri                                     | otion:   | Ref:          | Mod by:                | Date:      |   |
|                                                                                                                             | 01                                                   | Fin                                        | st Issue | ##            | HA                     | 27/07/2022 | E |
| nformation or<br>t out on it<br>d copyright property<br>T NOT BE<br>b, LOANED in whole or part<br>e without the<br>DBP LTD. | Description:<br>Pedal Box Assembly                   |                                            |          |               |                        |            | ┡ |
| e without the<br>BBP LTD.                                                                                                   | Drawn by: Draw<br>Huw Arnold 27/                     |                                            |          | Draw          | awn Date:<br>//07/2022 |            | 1 |
| •                                                                                                                           | Huw Arnoid  2//0//2022    Opposite hand part number: |                                            |          |               |                        |            | 1 |
| obp                                                                                                                         | Part Number:<br>OBP-PRTC-EV02                        |                                            |          | Sheet: Issue: |                        |            | f |
|                                                                                                                             |                                                      |                                            |          |               | of 1                   | 1          |   |
| 7                                                                                                                           | 8                                                    |                                            |          |               |                        |            |   |