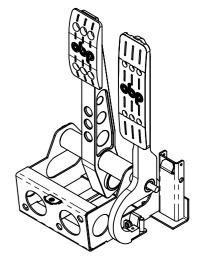

|                                                                                                                 |                                    |    |             |                           |         |            | D |
|-----------------------------------------------------------------------------------------------------------------|------------------------------------|----|-------------|---------------------------|---------|------------|---|
|                                                                                                                 |                                    |    |             |                           |         |            |   |
|                                                                                                                 | Issue:                             | De | escription: | Ref:                      | Mod by: | Date:      | ľ |
|                                                                                                                 | 01                                 |    | First Issue | ##                        | HA      | 27/07/2022 |   |
|                                                                                                                 |                                    |    |             |                           |         |            | E |
| nformation or<br>t out on it<br>d copyright property<br>T NOT BE<br>0, LOANED in whole or part<br>e without the | Description:<br>Pedal Box Assembly |    |             |                           |         |            |   |
| BPLTD.<br>Fidential                                                                                             | Drawn by:<br>Huw Arnold            |    |             | Drawn Date:<br>27/07/2022 |         |            |   |
| •                                                                                                               | Opposite hand part number:         |    |             |                           |         |            |   |
| obp                                                                                                             | Part Number:                       |    |             | Sheet:                    |         | Issue:     | F |
|                                                                                                                 | OBP-PRC-EV02                       |    |             | 1                         | of 1    | 1          |   |
| 7                                                                                                               |                                    |    |             | - 6                       | }       | !          | J |
|                                                                                                                 |                                    |    | •           |                           |         |            |   |