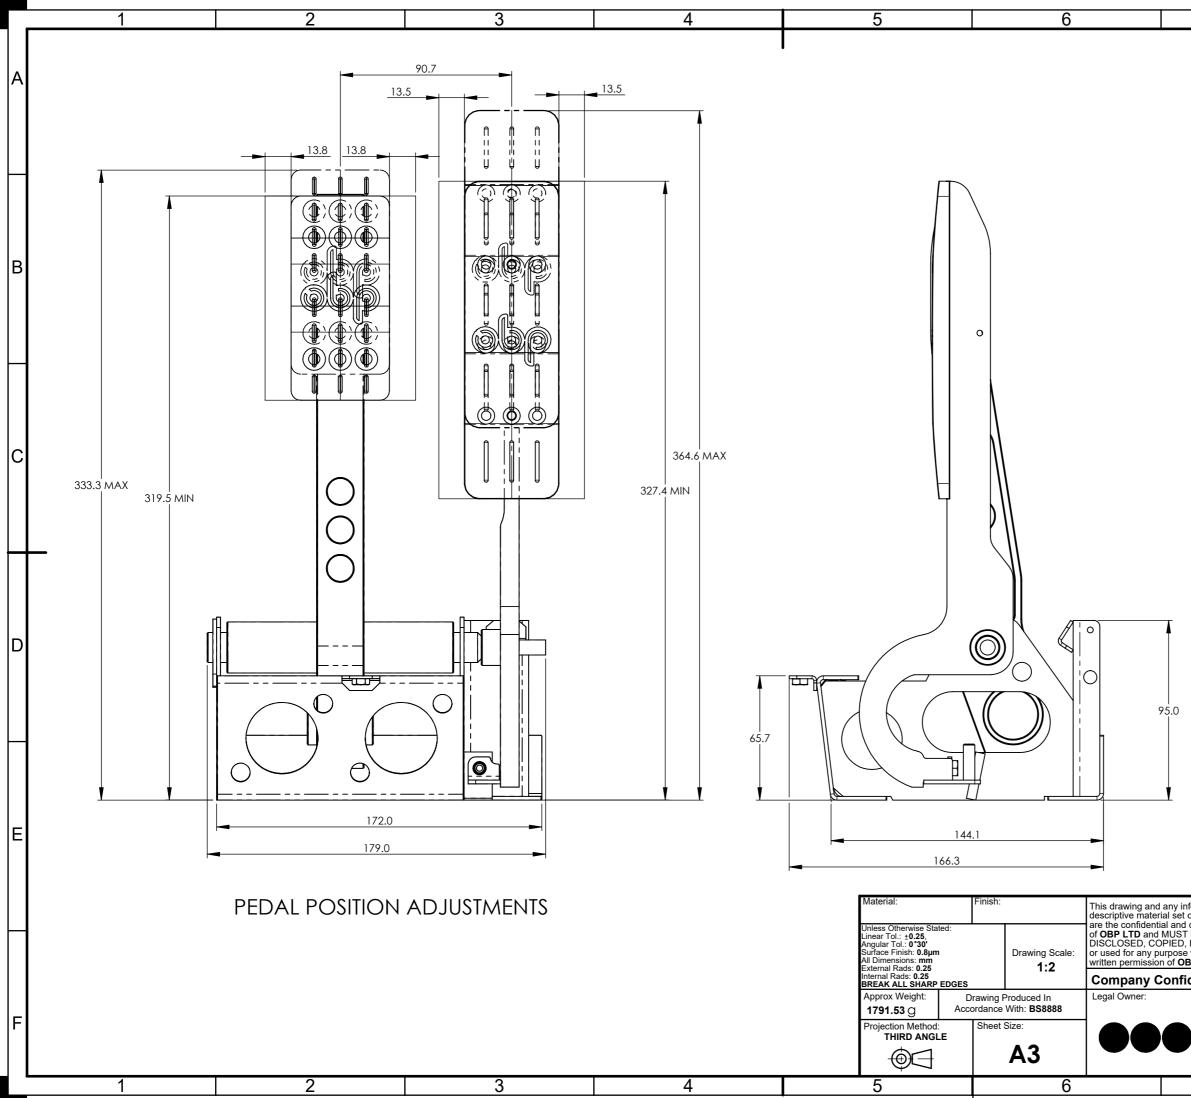

|                                                                                                                 |                                    |    |             |                           |         |            | D |
|-----------------------------------------------------------------------------------------------------------------|------------------------------------|----|-------------|---------------------------|---------|------------|---|
|                                                                                                                 |                                    |    |             |                           |         |            |   |
|                                                                                                                 | Issue:                             | De | escription: | Ref:                      | Mod by: | Date:      | ľ |
|                                                                                                                 | 01                                 |    | First Issue | ##                        | HA      | 27/07/2022 |   |
|                                                                                                                 |                                    |    |             |                           |         |            | E |
| nformation or<br>t out on it<br>d copyright property<br>T NOT BE<br>0, LOANED in whole or part<br>e without the | Description:<br>Pedal Box Assembly |    |             |                           |         |            |   |
| BPLTD.<br>Fidential                                                                                             | Drawn by:<br>Huw Arnold            |    |             | Drawn Date:<br>27/07/2022 |         |            |   |
| •                                                                                                               | Opposite hand part number:         |    |             |                           |         |            |   |
| obp                                                                                                             | Part Number:                       |    |             | Sheet:                    |         | Issue:     | F |
|                                                                                                                 | OBP-PRC-EV02                       |    |             | 1                         | of 1    | 1          |   |
| 7                                                                                                               |                                    |    |             | - 6                       | }       | !          | J |
|                                                                                                                 |                                    |    | •           |                           |         |            |   |