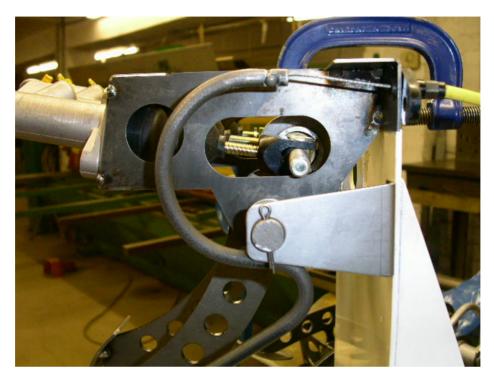

## Longlands, Uggmere Court Rd, Ramsey Heights, PE26 2RQ Sales Office: 01487 812 301 Fax: 01487 814 580

Slot the ball of the cable into the drilled hole in the pedal.

Pull the cable through so the ball is in the hole and the cable is in the slot. A jubilee clip can be used to clamp the end of the pedal so the cable can not come out.