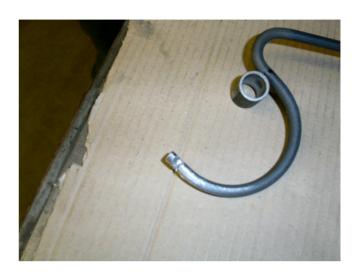

## Accelerator Cable (Ball Type) Fitting Instructions

Dot punch the pedal where you want the cable to fit.

Drill a hole the size of the nipple <sup>3</sup>/<sub>4</sub> of the way through the pedal end.