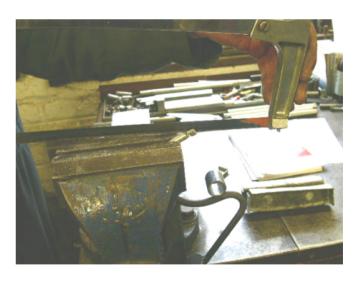

Longlands, Uggmere Court Rd, Ramsey Heights, PE26 2RQ Sales Office: 01487 812 301 Fax: 01487 814 580

## Accelerator Cable (Ball Type) Fitting Instructions

Dot punch the pedal where you want the cable to fit.





Drill a hole the size of the nipple <sup>3</sup>/<sub>4</sub> of the way through the pedal end.

Now cut a slot in the pedal so the slot joins the hole.







## Longlands, Uggmere Court Rd, Ramsey Heights, PE26 2RQ Sales Office: 01487 812 301 Fax: 01487 814 580







Slot the ball of the cable into the drilled hole in the pedal.

Pull the cable through so the ball is in the hole and the cable is in the slot. A jubilee clip can be used to clamp the end of the pedal so the cable can not come out.









Longlands, Uggmere Court Rd, Ramsey Heights, PE26 2RQ Sales Office: 01487 812 301 Fax: 01487 814 580