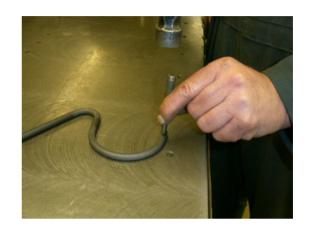

## Longlands, Uggmere Court Rd, Ramsey Heights, PE26 2RQ Sales Office: 01487 812 301 Fax: 01487 814 580

Slot the ball of the cable into the drilled hole in the pedal.

Pull the cable through so the ball is in the hole and the cable is in the slot. A jubilee clip can be used to clamp the end of the pedal so the cable can not come out.