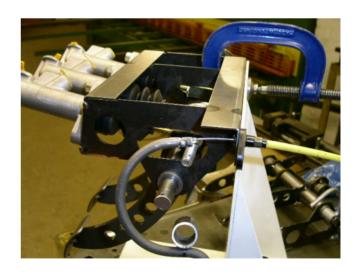

## Longlands, Uggmere Court Rd, Ramsey Heights, PE26 2RQ Sales Office: 01487 812 301 Fax: 01487 814 580

Slot the ball of the cable into the drilled hole in the pedal.

Pull the cable through so the ball is in the hole and the cable is in the slot. A jubilee clip can be used to clamp the end of the pedal so the cable can not come out.