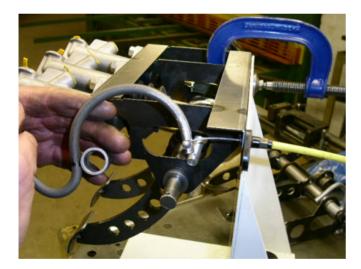

## Longlands, Uggmere Court Rd, Ramsey Heights, PE26 2RQ Sales Office: 01487 812 301 Fax: 01487 814 580

Slot the ball of the cable into the drilled hole in the pedal.

Pull the cable through so the ball is in the hole and the cable is in the slot. A jubilee clip can be used to clamp the end of the pedal so the cable can not come out.