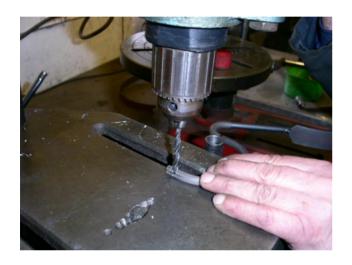

## Accelerator Cable (Ball Type) Fitting Instructions

Dot punch the pedal where you want the cable to fit.

Drill a hole the size of the nipple <sup>3</sup>/<sub>4</sub> of the way through the pedal end.