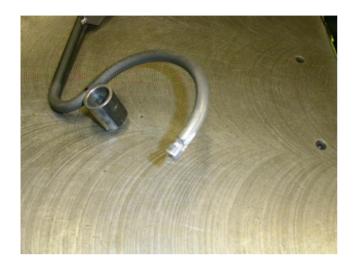

## Longlands, Uggmere Court Rd, Ramsey Heights, PE26 2RQ Sales Office: 01487 812 301 Fax: 01487 814 580

Slot the ball of the cable into the drilled hole in the pedal.

Pull the cable through so the ball is in the hole and the cable is in the slot. A jubilee clip can be used to clamp the end of the pedal so the cable can not come out.